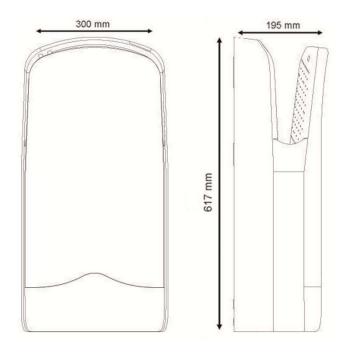

#### **TECHNICAL DRAWING**

Dimensions in mm.

# SUGGESTED TEXT FOR PRESCRIPTION

V-JET hand dryer or similar, injected high speed air activated by sensor, 1760 W motor. Aluminum color ABS cover. Dimensions: 617 high x 300 wide x 195 deep (mm).

### **TECHNICAL DATA**

- · Aluminium color ABS cover. Also available in white color (NOFER 01303.W) or other colors (NOFER 01303.C).
- · Net voltage: 220-240 V / 50-60 Hz (110/120 V version available).
- · 2 motors with brushes: 30.000 r.p.m.
- · Total electrical power: 1760 W.
- · Consume (230Vac): 8 A.
- · Isolated: Class II.
- · IP protection rating: IPX1.
- · Audible pressure: 70 dB.
- · Air speed: 200 Km/h.
- · Dimensions: 617 high x 300 wide x 195 deep mm.
- · Weight: 9,55 Kg.
- · Maintenance: only monthly maintenance required, just keep the filter clean and emptying the water tank.