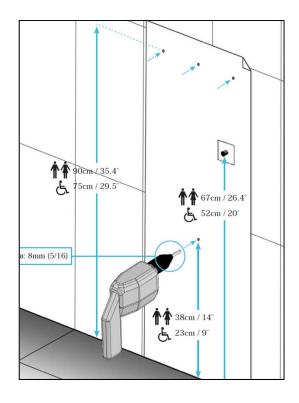

## **INSTALLATION**

In toilet areas with a high frequency use, the recommendation is to install one hand dryer for each toilet. In toilet areas with a lower frequency of use, the recommendation is to install one hand dryer for every two sinks or two dryers for every three washbasins. Installation should be as shown in pictures both for standard or adapted bathrooms.