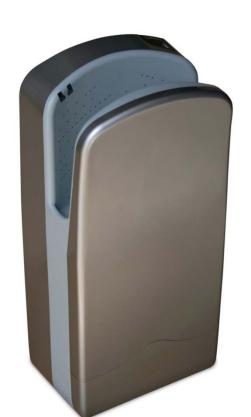

# V-JET HAND DRYER

g 01303.S

## Automatic V-JET hand dryer

- · High range of hand dryer. It works with an exclusive application of air micro currents at high speed.
- $\cdot$  Suitable for collectivities and designed for high traffic bathroom and continuous use.
- · Sturdy and vandalproof
- · High performance and efficiency. Consumes up to **85% less** than others hand dryers.
- · Drying time: 10-15 seconds.
- · Microban antimicrobial product protection built into the dryer at the point of manufacture to provide continuous protection from microbes.
- · Water tank and dust filter included.
- · Includes a cleaning brush to prevent or solve blockage problems produced by dirt.
- · Manufactured under security CE norms and UL-507 certification.

### **TECHNICAL DATA**

- · Aluminium color ABS cover. Also available in white color (NOFER 01303.W) or other colors (NOFER 01303.C).
- · Net voltage: 220-240 V / 50-60 Hz (110/120 V version available).
- · 2 motors with brushes: 30.000 r.p.m.
- · Total electrical power: 1760 W.
- · Consume (230Vac): 8 A.
- · Isolated: Class II.
- · IP protection rating: IPX1.
- · Audible pressure: 70 dB.
- · Air speed: 200 Km/h.
- · Dimensions: 617 high x 300 wide x 195 deep mm.
- · Weight: 9,55 Kg.
- · Maintenance: only monthly maintenance required, just keep the filter clean and emptying the water tank.