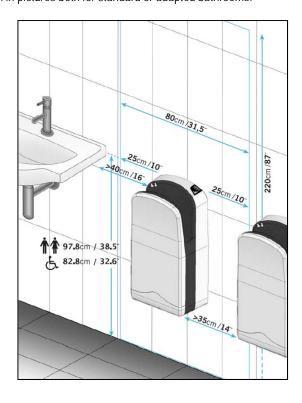

## **INSTALLATION**

In toilet areas with a high frequency use, the recommendation is to install one hand dryer for each toilet. In toilet areas with a lower frequency of use, the recommendation is to install one hand dryer for every two sinks or two dryers for every three washbasins. Installation should be as shown in pictures both for standard or adapted bathrooms.