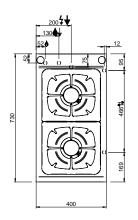

#### **TECHNICAL DATA:**

| External dimensions - WxDxH (cm) | 70x73x25 |
|----------------------------------|----------|
| Nr. Burners 7 kW                 | 4        |
| Total power (kW)                 | 28       |
| IPX5                             | •        |

#### **ADDITIONAL TECHNICAL DATA:**

| Weight (kg)       | 54   |
|-------------------|------|
| Volume (m3)       | 0,32 |
| Electric ignition |      |

Flex Burners with brass burner caps and self-stabilizing flame, to cook safely and for simpler maintenance. Each burner has an adjustable power range, from a minimum of 1.5 kW to a maximum of 5.5 / 7 kW, to get maximum flexibility. The pilot flame is protected inside the main burner. The placement of the burners allows use of pans up to 40 cm in diameter. The single cast iron pan support are dishwasher-size.