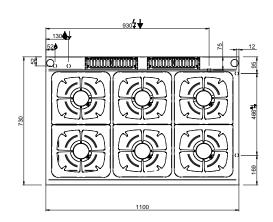

f the burners allows use of pans up to 40 cm in diameter. The single cast iron pan support are dishwasher-size.

Versions with oven: Stainless steel cooking chamber with enameled bottom, stainless steel double-wall door with insulating casing.

Gas oven: 6 kW burner (8 kW for maxi oven) with self-stabilizing flame; thermostatic temperature control with safety valve and thermocouple; piezo-electric burner ignition. 3 GN 2/1 rack support.

Electric oven: 5.3 kW (2,6 kW for ventilated oven) stainless steel armoured heating elements placed on the bottom and on the top of the cooking chamber; thermostatic temperature control with separate bottom/top temperature control for maximum cooking flexibility. 3 GN 2/1 rack support (static oven) and 3 GN 1/1 rack support (ventilated oven).

















INGRESSO GAS / GAS INLET (EN 10226-1) Ø M 1/2"



LEGENDA SIMBOLI / LEGEND

INGRESSO ACQUA / WATER INLET Ø M 1/2"



ATTACCO EQUIPOTENZIALE / EQUIPOTENTIAL



ALIMENTAZIONE ELETTRICA / POWER SUPPLY



SCARICO ACQUA / OLII WATER / OILS DRAIN



REGOLAZIONE PIEDINI / FEET ADJUSTMENT (h 0/+50) /TOP VERSION (h 0/+5)