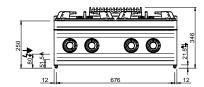

#### **TECHNICAL DATA:**

| External dimensions - WxDxH (cm) | 70x73x25 |
|----------------------------------|----------|
| Nr. Burners 7 kW                 | 4        |
| Total power (kW)                 | 28       |
| IPX5                             | •        |

INGRESSO GAS / GAS INLET (EN 10226-1) Ø M 1/2"

LEGENDA SIMBOLI / LEGEND

INGRESSO ACQUA / WATER INLET Ø M 1/2"

ATTACCO EQUIPOTENZIALE / EQUIPOTENTIAL

ALIMENTAZIONE ELETTRICA / POWER SUPPLY

SCARICO ACQUA / OLII WATER / OILS DRAIN

REGOLAZIONE PIEDINI / FEET ADJUSTMENT (h 0/+50) /TOP VERSION (h 0/+5)