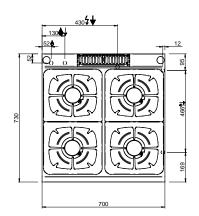

#### **TECHNICAL DATA:**

| External dimensions - WxDxH (cm) | 70x73x25 |
|----------------------------------|----------|
| Nr. Burners 7 kW                 | 4        |
| Total power (kW)                 | 28       |
| IPX5                             | •        |

#### **ADDITIONAL TECHNICAL DATA:**

| Weight (kg)       | 54   |
|-------------------|------|
| Volume (m3)       | 0,32 |
| Electric ignition |      |

Flex Burners with brass burner caps and self-stabilizing flame, to cook safely and for simpler maintenance. Each burner has an adjustable power range, from a minimum of 1.5 kW to a maximum of 5.5 / 7 kW, to get maximum flexibility. The pilot flame is protected inside the main burner. The placement of the burners allows use of pans up to 40 cm in diameter. The single cast iron pan support are dishwasher-size.