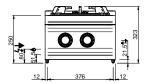

#### **TECHNICAL DATA:**

| External dimensions - WxDxH (cm) | 70x73x25 |
|----------------------------------|----------|
| Nr. Burners 7 kW                 | 4        |
| Total power (kW)                 | 28       |
| IPX5                             | •        |

INGRESSO GAS / GAS INLET (EN 10226-1) Ø M 1/2"

LEGENDA SIMBOLI / LEGEND

INGRESSO ACQUA / WATER INLET Ø M 1/2"

ATTACCO EQUIPOTENZIALE / EQUIPOTENTIAL

ALIMENTAZIONE ELETTRICA / POWER SUPPLY

SCARICO ACQUA / OLII WATER / OILS DRAIN

REGOLAZIONE PIEDINI / FEET ADJUSTMENT (h 0/+50) /TOP VERSION (h 0/+5)