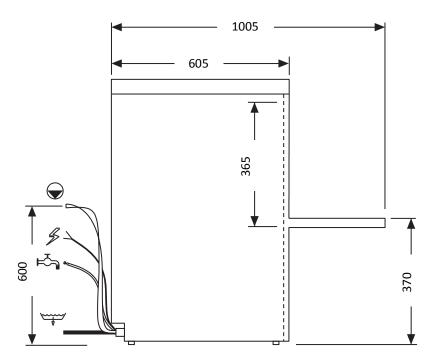

## **TECHNICAL DATA:**

| External dimensions - WxDxH (cm)         | 57,5x60,5x82 |
|------------------------------------------|--------------|
| Basket dimensions - WxD (cm)             | 50x50        |
| ADDITIONAL TECHNICAL DATA:               |              |
| Tank capacity/hot water heater (It)      | 206          |
| Electric elem. tank /hot water heater (k | 2,13         |
| Washing/rinsing pump (kW)                | 0,6-         |
| Water consumption (lt/cycle)             | 2,2          |
| Door opening (cm)                        | 34           |
| Softener                                 |              |
| Supply (N)                               | 230V 1N 50Hz |
| Weight (kg)                              | 63           |
| Volume (m3)                              | 0.28         |
| Power (kW)                               | 3,5          |