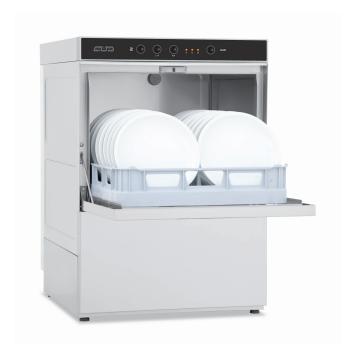

## Undercounter washer, basket 50x50cm

The LS506 model is a remarkably versatile under-counter dishwasher, perfect for all those places where the needs are challenging but the space available is limited. Thanks to the wide 36.5 cm door opening, even pizza dishes and the largest underplates can be washed effectively. The powerful jets of the (rotating) upper and lower spray arms guarantee maximum hygiene. The double wall door reduces heat loss and noise and equipped with a very Ergonomic handle; possibility to install integral tank filters (optional). The LS506 model provides specific versions for single-phase (hot water supply) or 3-phase (hot or cold water supply) power supply connections.