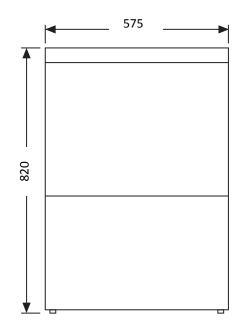

## **TECHNICAL DATA:**

| External dimensions - WxDxH (cm)         | 57,5x60,5x82 |
|------------------------------------------|--------------|
| Basket dimensions - WxD (cm)             | 50x50        |
| ADDITIONAL TECHNICAL DATA:               |              |
| Tank capacity/hot water heater (It)      | 206          |
| Electric elem. tank /hot water heater (k | 2,13         |
| Washing/rinsing pump (kW)                | 0,6-         |
| Water consumption (lt/cycle)             | 2,2          |
| Door opening (cm)                        | 34           |
| Softener                                 |              |
| Supply (N)                               | 230V 1N 50Hz |
| Weight (kg)                              | 63           |
| Volume (m3)                              | 0.28         |
| Power (kW)                               | 3,5          |